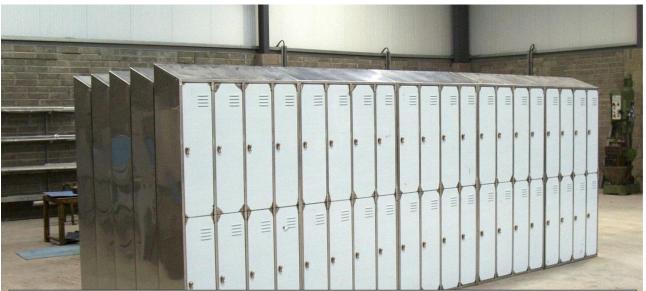

#### **Street Clothes Lockers 2 Tier Banks of 8**

Lockers manufactured in banks of 8, 150mm sloping top, air vents on doors, interior shelving also in base for good air circulation also for wash out when required.

Main shell manufactured from 1.0mm or 1.2mm stainless steel from standard 430/304/316 overall height 2.0mm rear, 1850mm front, 420mm deep x 300mm per compartment ranging from single nest