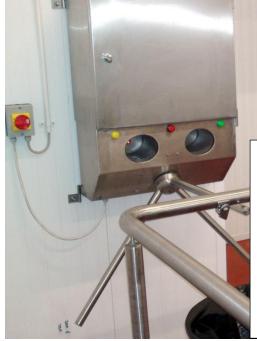

Hand Wash Facilities single station knee operated sinks.

Wall mounted Wash troughs sensor operated with towel holder dispensers catering for 5 persons at entrances to amenity or production areas.

Sensor operated sinks controlled by 24VDC supply units operated from central mains supply units 240vac 50 Hz.

This unit Plc controlled with access control supply voltage mains in 240vac 50Hz, control voltage 24vdc.

Apron washers for the Meat Industry are a necessity Smisco manufactures a multi-function unit which will operate from low or high pressure using lances.