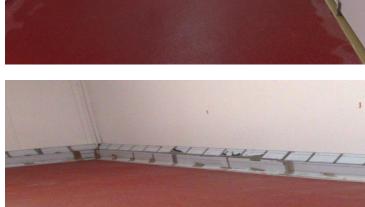

The most Hygienic Conveyor System ever for Dairy, Fish, Meat, Poultry etc.

Open Floor Drainage for the food industry again is our speciality as we manufacture drainage equipment in 304 or 316 stainless steel

Our unique feature of our open floor drainage system is that it is self-cleaning as waste water will flow to one centre point of drain, which assists the sides of drain to keep channel clean.

Top section of drain folded at 180 degrees for strength to eliminate drain from having void area in concrete, K attachments welded on at 600mm centres for securing to concrete.

Our floor gullies can be side our bottom outlet with antifouling trap within.

Ladder grating manufactured from 6/8/10m x 25mm high class A.B.C

Please forward layout drawing of proposed system as we cater for in built falls towards effluent plant , Smisco manufactures bespoke drainage system from 150mm to 300mm wide, also sumps and rodding eyes where required.