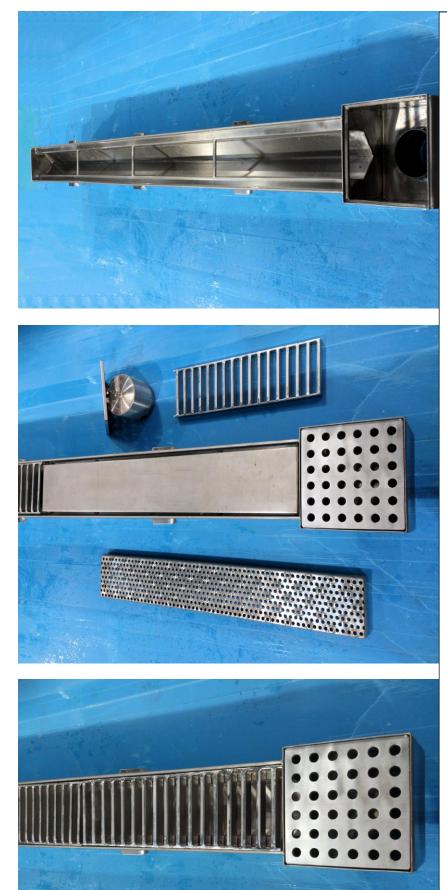

The most Hygienic Conveyor System ever for Dairy, Fish, Meat, Poultry etc.

Open Floor Drainage for the food industry again is our speciality as we manufacture drainage equipment in 304 or 316 stainless steel

Our unique feature of our open floor drainage system is that it is self-cleaning as waste water will flow to one centre point of drain, which assists the sides of drain to keep channel clean.

Top section of drain folded at 180 degrees for strength to eliminate drain from having void area in concrete, K attachments welded on at 600mm centres for securing to concrete.

Our floor gullies can be side our bottom outlet with antifouling trap within.

Ladder grating manufactured from 6/8/10m x 25mm high class A.B.C

Please forward layout drawing of proposed system as we cater for in built falls towards effluent plant , Smisco manufactures bespoke drainage system from 150mm to 300mm wide, also sumps and rodding eyes where required.