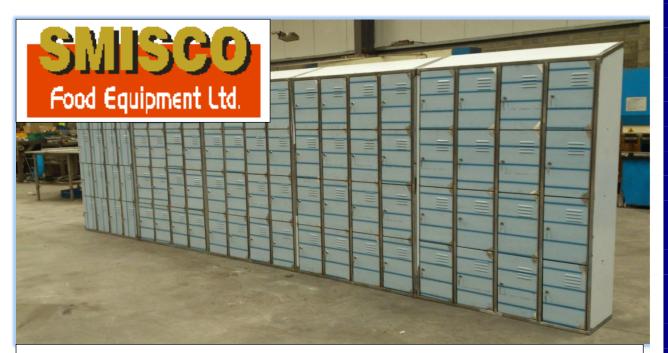

#### **Street Clothes or Personal goods Lockers 4 Tier.**

Ideal for the Hotel & Catering Industry also Leisure centres Golf Clubs etc , for storage of small personal goods.

Smisco offers almost any type or design of bespoke lockers or storage cabinets.

|  | 5 | 5 |  |
|--|---|---|--|
|  |   |   |  |
|  |   |   |  |
|  |   |   |  |

Personal goods Lockers manufactured banks of 10 nests with Key type lock using Master key.

Stainless Steel seating benches also Boot/Shoe Racks for clean rooms going in or out of production