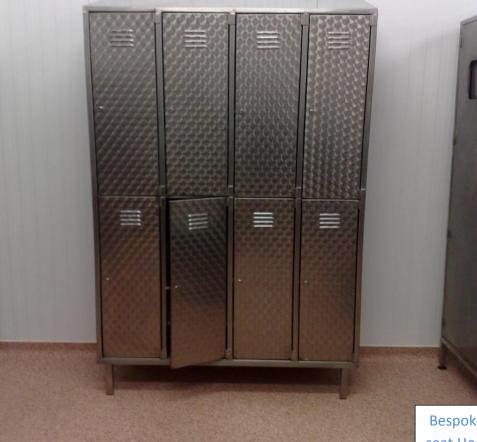

#### **Street Clothes or Personal goods Lockers 4 Tier.**

Ideal for the Hotel & Catering Industry also Leisure centres Golf Clubs etc , for storage of small personal goods.

Smisco offers almost any type or design of bespoke lockers or storage cabinets.

|  | 5 | 5 |  |
|--|---|---|--|
|  |   |   |  |
|  |   |   |  |
|  |   |   |  |

Personal goods Lockers manufactured banks of 10 nests with Key type lock using Master key.

Stainless Steel seating benches also Boot/Shoe Racks for clean rooms going in or out of production