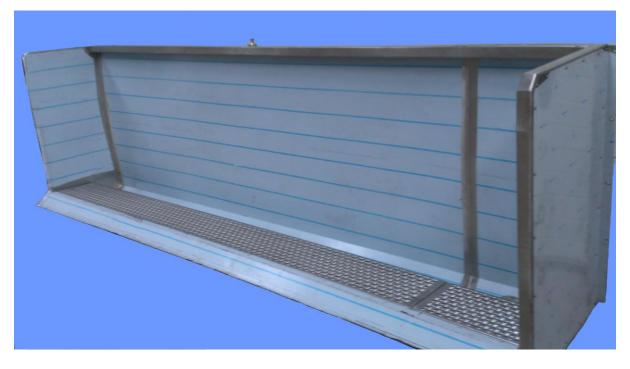

Hand Wash Facilities single station knee operated sinks.

Wall mounted Wash troughs sensor operated with towel holder dispensers catering for 5 persons at entrances to amenity or production areas.

Sensor operated sinks controlled by 24VDC supply units operated from central mains supply units 240vac 50 Hz.