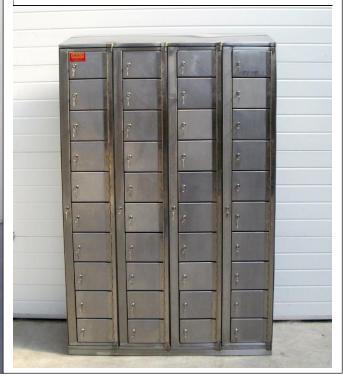

#### **Street Clothes or Personal goods Lockers 4 Tier.**

Ideal for the Hotel & Catering Industry also Leisure centres Golf Clubs etc , for storage of small personal goods.

Smisco offers almost any type or design of bespoke lockers or storage cabinets.

|  | 5 | 5 |  |
|--|---|---|--|
|  |   |   |  |
|  |   |   |  |
|  |   |   |  |

Personal goods Lockers manufactured banks of 10 nests with Key type lock using Master key.

Stainless Steel seating benches also Boot/Shoe Racks for clean rooms going in or out of production