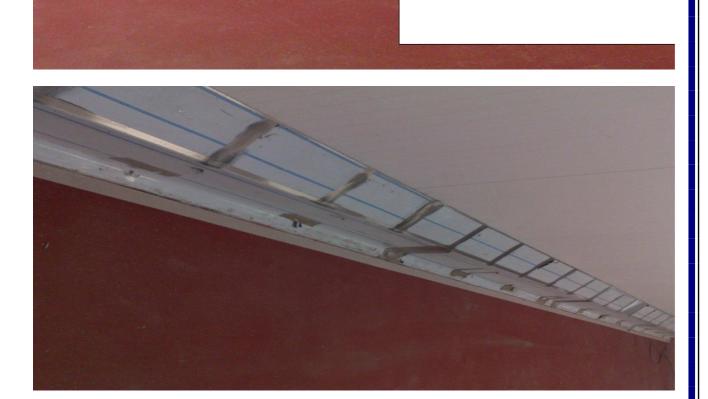

Cold Room Protection Stainless Steel Kerbing to protect Insulated Panels from Forklifts, Trollies and safeguard the life of your investment.

Smisco again has been involved in many new installations and re-builds in which we manufacture kerbing to customer's layout for panels around Door openings swing or sliding.

Installations can be supplied for new build or existing cold-rooms or production areas.

Bollards also Safety rails and Goalposts our speciality.