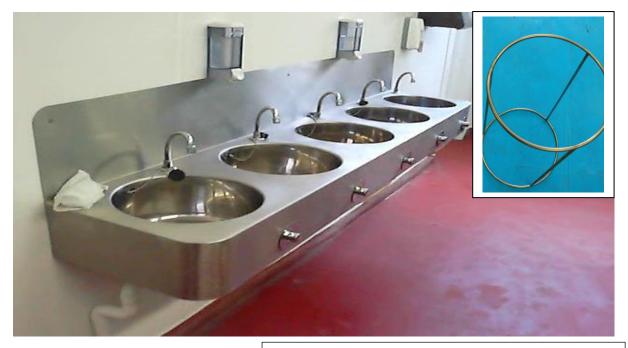

Hand Wash Facilities single station knee operated sinks.

Wall mounted Wash troughs sensor operated with towel holder dispensers catering for 5 persons at entrances to amenity or production areas.

Sensor operated sinks controlled by 24VDC supply units operated from central mains supply units 240vac 50 Hz.