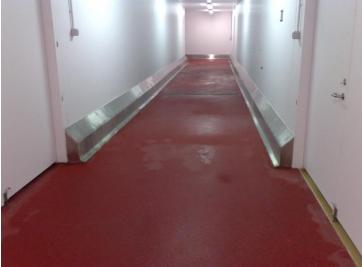

Cold Room Protection Stainless Steel Kerbing to protect Insulated Panels from Forklifts, Trollies and safeguard the life of your investment.

Smisco again has been involved in many new installations and re-builds in which we manufacture kerbing to customer's layout for panels around Door openings swing or sliding.

Installations can be supplied for new build or existing cold-rooms or production areas.

Bollards also Safety rails and Goalposts our speciality.