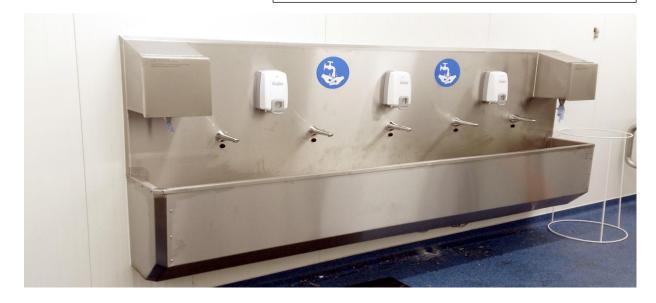

Hand Wash Facilities single station knee operated sinks.

Wall mounted Wash troughs sensor operated with towel holder dispensers catering for 5 persons at entrances to amenity or production areas.

Sensor operated sinks controlled by 24VDC supply units operated from central mains supply units 240vac 50 Hz.