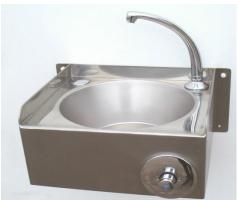

Hand Wash Facilities single station knee operated sinks.

Wall mounted Wash troughs sensor operated with towel holder dispensers catering for 5 persons at entrances to amenity or production areas.

Sensor operated sinks controlled by 24VDC supply units operated from central mains supply units 240vac 50 Hz.