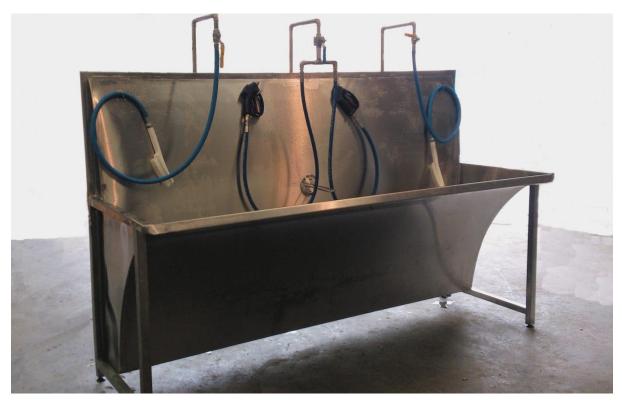

This unit Plc controlled with access control supply voltage mains in 240vac 50Hz, control voltage 24vdc.

Apron washers for the Meat Industry are a necessity Smisco manufactures a multi-function unit which will operate from low or high pressure using lances.

Apron Washer illustrated designed for amenity washing area of Chain mail Aprons, Gloves, and Knife Cages also White and Red aprons used in Slaughtering and Processing, more information available on request patent pending. Self Flushing floor Urinal for Amenities with removable deck panel self cleaning