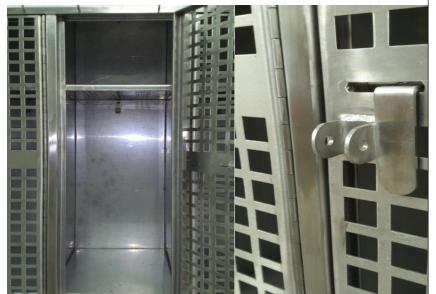

## Heavy Duty Stainless Steel Mesh Door Lockers

Mesh Door of Lockers manufactured from 2.0mm perforated sheet with Dutch folded edges for strength, locking mechanism slide type to take 6 to 8mm padlock these Lockers ideal for anti-vandal environment where personal goods are visible at all times, internal shelve and coat hook standard.

150mm Standard Sloping Top

Locking device key type opened by Master Key if required.

Continuous Piano Hinging used in Doors for added security and strength welded & spot-welded

Sliding Bolt on mesh doors to take Padlock combination Locks.