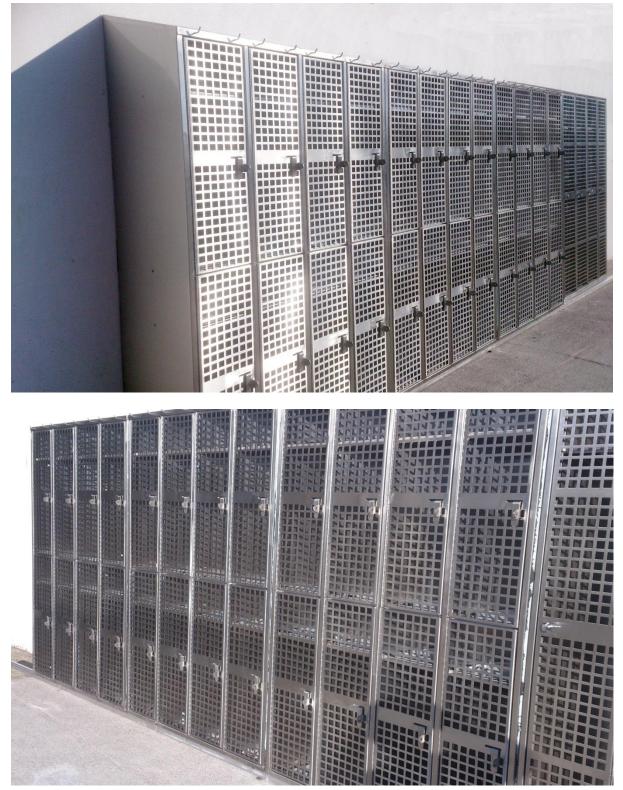

## Heavy Duty Stainless Steel Mesh Door Lockers

Mesh Door of Lockers manufactured from 2.0mm perforated sheet with Dutch folded edges for strength, locking mechanism slide type to take 6 to 8mm padlock these Lockers ideal for anti-vandal environment where personal goods are visible at all times, internal shelve and coat hook standard.

150mm Standard Sloping Top

Locking device key type opened by Master Key if required.

Continuous Piano Hinging used in Doors for added security and strength welded & spot-welded

Sliding Bolt on mesh doors to take Padlock combination Locks.