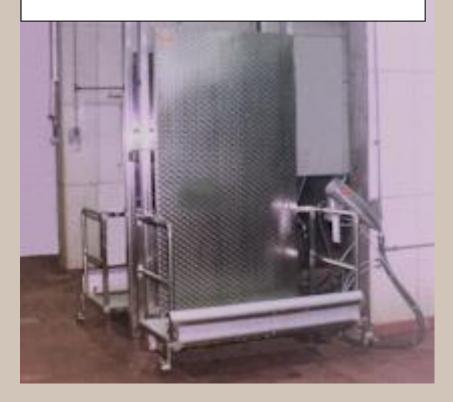

## Manlifts Manufactured in 304 Stainless Steel

Manlift designed to incorporate Hygiene Facilities incl Sterilizers, Hand Wash Facilities, Apron Washers, Beef Carcass Splitting Saws, SRM Harvesting Manufactured with Bespoke Safety Rails & Safety Harness Facilities. Manlift fitted with anti- vandal concealed Pilot operated foot valves.

WE HAVE MADE HEALTH & SAFETY OUR NO1 PRIORITY. CUSHIONED PROTECTION FOR SOFT LANDING

Concealed Pneumatic Control with 316L Stainless Steel Tubing & Fittings

HHH

1978-2018 almost 4 decades of experience enquiries to <a href="mailto:smisco@eircom.net">smisco@eircom.net</a> .003532584279