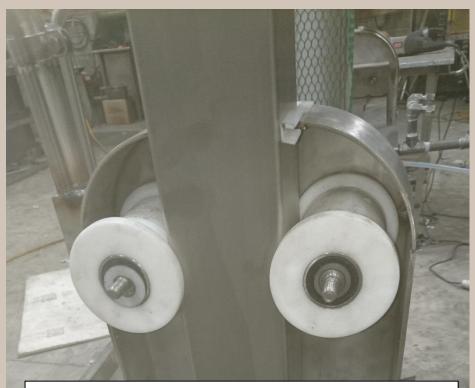

Concealed Inner Carriage with Heavy Duty Machined Rollers with Inner and Outer Stainless-Steel Bearings on 20mm inner Shaft.

CNC Machined Acetal Rollers are Maintenance free with inner stainless-steel bearings for increased life of carriage movement