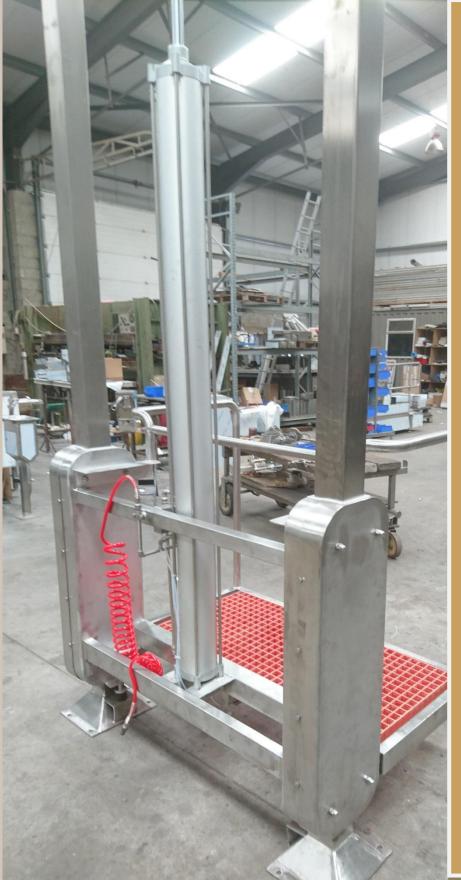

Outer Stainless-Steel Casings Laser Cut and Manufactured to give super Structure with peace of mind.

Main Frame Vertical Manufactured from 3.0mm 304 Pol 240 Grit Stainless Steel.

Super Structure Bolted together with 12mm Hygienic Locking Bolts together with centre safety assembly fixings.

WE HAVE MADE HEALTH & SAFETY OUR NO1 PRIORITY. CUSHIONED PROTECTION FOR SOFT LANDING

Concealed Pneumatic Control with 316L Stainless Steel Tubing & Fittings

HHH

1978-2018 almost 4 decades of experience enquiries to <a href="mailto:smisco@eircom.net">smisco@eircom.net</a> .003532584279