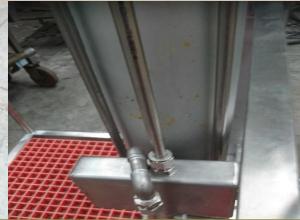

Concealed Inner Carriage with Heavy Duty Machined Rollers with Inner and Outer Stainless-Steel Bearings on 20mm inner Shaft.

CNC Machined Acetal Rollers are Maintenance free with inner stainless-steel bearings for increased life of carriage movement

Outer Stainless-Steel Casings Laser Cut and Manufactured to give super Structure with peace of mind.

Main Frame Vertical Manufactured from 3.0mm 304 Pol 240 Grit Stainless Steel.

Super Structure Bolted together with 12mm Hygienic Locking Bolts together with centre safety assembly fixings.