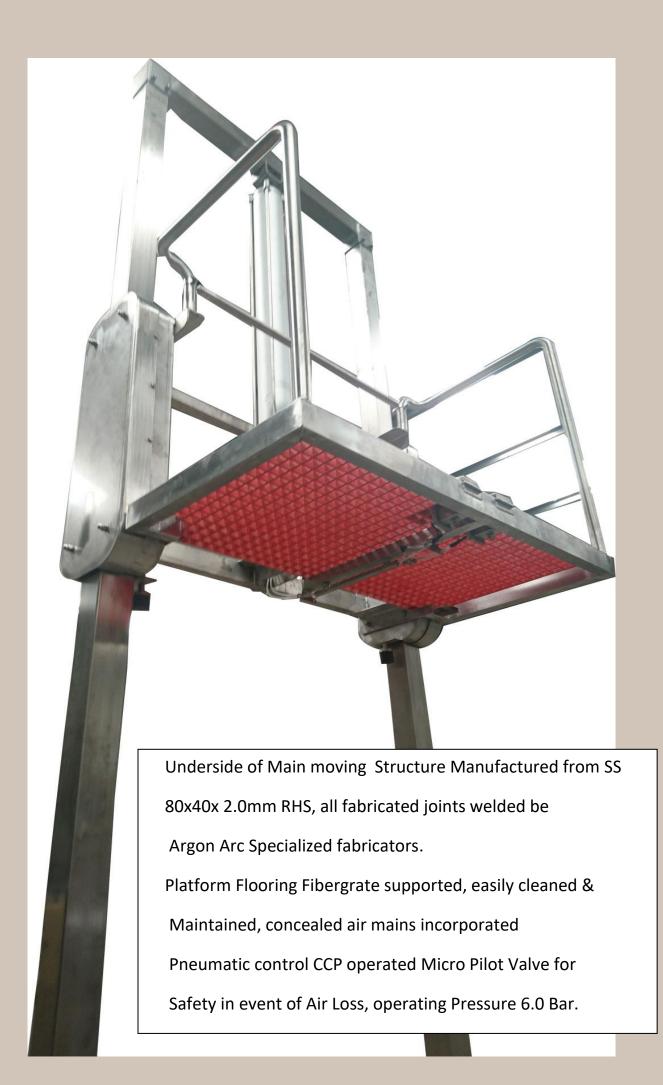

Concealed Inner Carriage with Heavy Duty Machined Rollers with Inner and Outer Stainless-Steel Bearings on 20mm inner Shaft.

CNC Machined Acetal Rollers are Maintenance free with inner stainless-steel bearings for increased life of carriage movement

Outer Stainless-Steel Casings Laser Cut and Manufactured to give super Structure with peace of mind.

Main Frame Vertical Manufactured from 3.0mm 304 Pol 240 Grit Stainless Steel.

Super Structure Bolted together with 12mm Hygienic Locking Bolts together with centre safety assembly fixings.