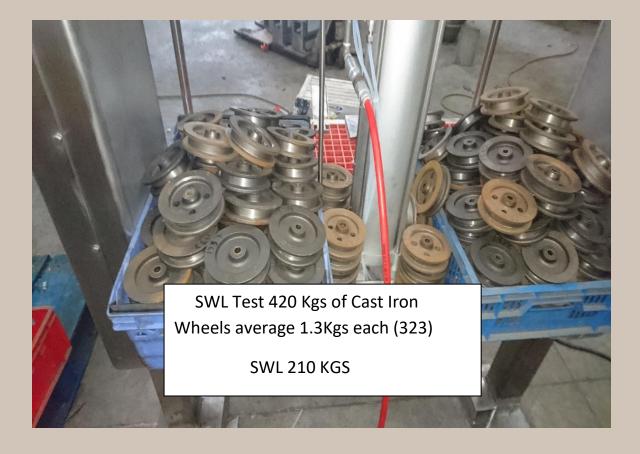

600mm to 2500mm wide.

Stroke distance from 1.5 to 2.5m high.

We Offer Cylinders from 100mm to 160 mm Dia.

We Offer Test SWL from 100 to 300 KGS

(6

Heavy Duty Bolt to Floor 6.0mm anchor Base to take up to 16mm Anchors, Top of Main Frame secured to overhead Steel Structure.