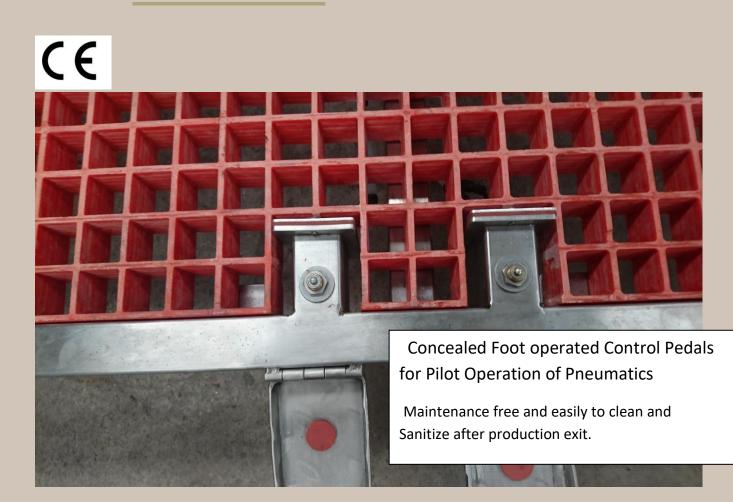

## Manlifts Manufactured in 304 Stainless Steel

Manlift designed to incorporate Hygiene Facilities incl Sterilizers, Hand Wash Facilities, Apron Washers, Beef Carcass Splitting Saws, SRM Harvesting Manufactured with Bespoke Safety Rails & Safety Harness Facilities. Manlift fitted with anti- vandal concealed Pilot operated foot valves.

WE HAVE MADE HEALTH & SAFETY OUR NO1 PRIORITY. CUSHIONED PROTECTION FOR SOFT LANDING

Concealed Pneumatic Control with 316L Stainless Steel Tubing & Fittings

HHH

1978-2018 almost 4 decades of experience enquiries to <a href="mailto:smisco@eircom.net">smisco@eircom.net</a> .003532584279