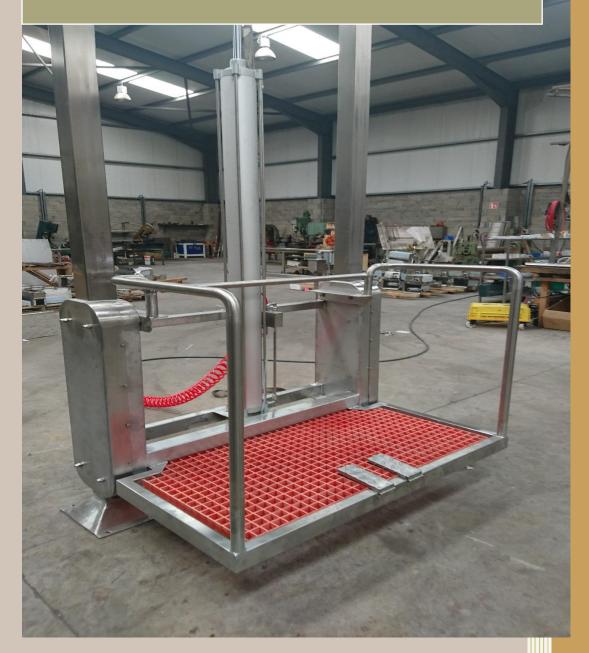

## Manlifts Manufactured in 304 Stainless Steel

Manlift designed to incorporate Hygiene Facilities incl Sterilizers, Hand Wash Facilities, Apron Washers, Beef Carcass Splitting Saws, SRM Harvesting Manufactured with Bespoke Safety Rails & Safety Harness Facilities. Manlift fitted with anti- vandal concealed Pilot operated foot valves.

WE HAVE MADE HEALTH & SAFETY OUR NO1 PRIORITY. CUSHIONED PROTECTION FOR SOFT LANDING

Concealed Pneumatic Control with 316L Stainless Steel Tubing & Fittings

HHH

1978-2018 almost 4 decades of experience enquiries to <a href="mailto:smisco@eircom.net">smisco@eircom.net</a> .003532584279