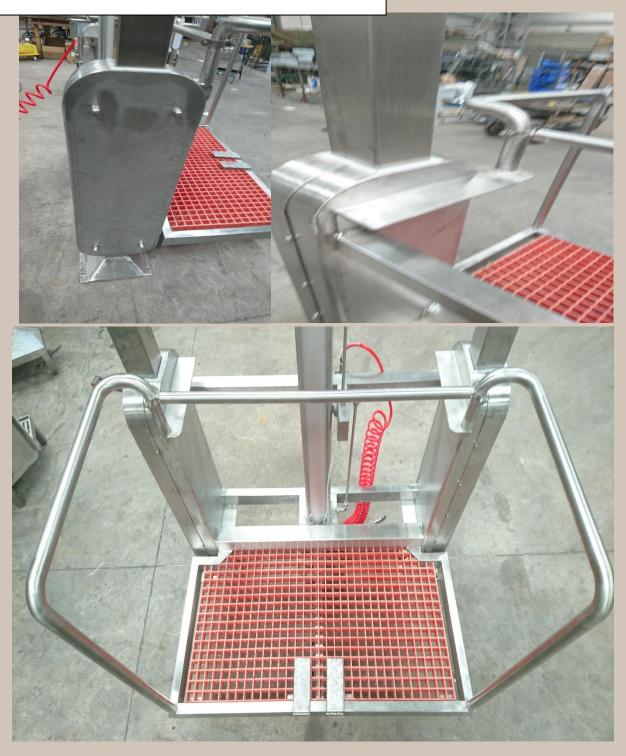

## Manlifts Manufactured in 304 Stainless Steel

Manlift designed to incorporate Hygiene Facilities incl Sterilizers, Hand Wash Facilities, Apron Washers, Beef Carcass Splitting Saws, SRM Harvesting Manufactured with Bespoke Safety Rails & Safety Harness Facilities. Manlift fitted with anti- vandal concealed Pilot operated foot valves.

WE HAVE MADE HEALTH & SAFETY OUR NO1 PRIORITY. CUSHIONED PROTECTION FOR SOFT LANDING

Concealed Pneumatic Control with 316L Stainless Steel Tubing & Fittings

HHH

1978-2018 almost 4 decades of experience enquiries to <a href="mailto:smisco@eircom.net">smisco@eircom.net</a> .003532584279